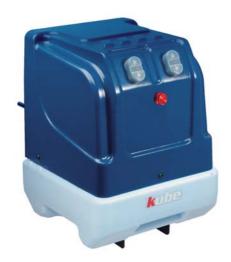

## New

KUBE is a compact and pre-wired electro-hydraulic power pack with innovative design. Thanks to its reduced dimensions Kube is ideal to realize:

- elevating roof systems
- tippers
- · tail lifts
- similar set-ups on industrial vehicles

KUBE is available with 12V or 24V DC motor, 15 lt tank, pre-wired electrical system, battery switch and alarm signal. Several hydraulic solutions can be combined up to a maximum of 3 cetop 3 elements besides the emergency handpump.

Control devices can be of manual type, directly positioned on the protection cover, of remote type with spiral wire, or with trasmitter positioned inside the cover itself, or through dedicated control unit.

## KUBE advantages:

- · Compact, heavy and with an eye-catching design
- · Rapid and easy to mount and to mantain
- Built-in electrical wiring system in compliance with EC laws
- · Very capable tank with possibility to check the oil level
- · Emergency built-in handpump
- · Both controls and solenoid valves can be extensively configurated